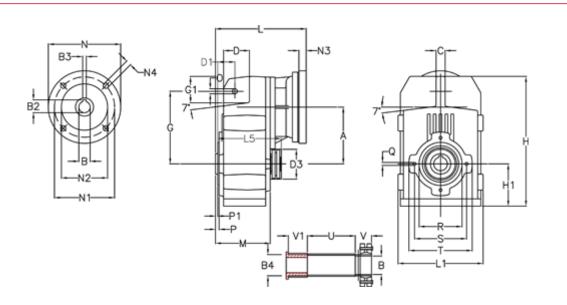

## **Measures**

| A = 211.30 | D1 = 65.0  | 15 = 222.0  | P1                                  | = 4.5    | V = 6  |
|------------|------------|-------------|-------------------------------------|----------|--------|
| B = 55     | d3 = 120   | M = 163.0   | Q                                   | = M12x19 | V1 = 5 |
| B1 = 24    | G = 278    | N = 200     | R                                   | = 180    |        |
| B2 = 27.3  | G1 = 105.5 | N1 = 165    | S                                   | = 215    |        |
| B3 = 8     | H = 479.0  | N2 = 130    | Т                                   | = 250    |        |
| B4 = 55    | H1 = 144.0 | N4 = M10x20 | Tightening torque Nm adapter bushin | g = 6.0  |        |
| C = 20     | L = 287.5  | O = 22      | Tightening torque Nm shrink disc    | = 12.0   |        |
| D = 93.5   | L1 = 273   | P = 8.5     | U                                   | = 91.0   |        |
|            |            |             |                                     |          |        |